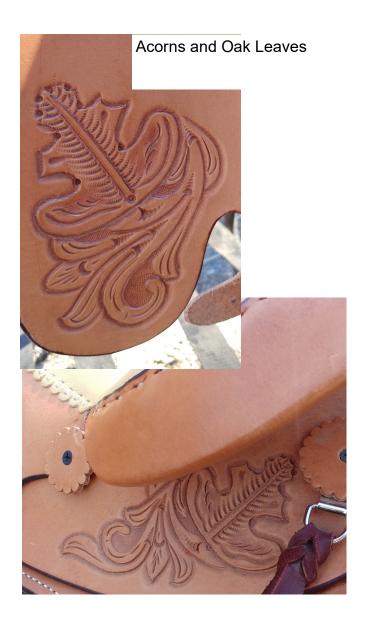

## Golden Sunset Ranch Gaited Versatility Saddle Saddle Options

A. Cantle Style: Pencil RollB. Padded Seat Color: Black

C. Padded Seat Stitching: Regular Straight Stitched

D. Leather Color: Medium OilE. Back Cinch Slot: YesF. Rope Keeper: Yes

G. Saddle String Placement: Rear and Front

H. Tooling Style: Texas Rose

I. Crupper Ring: YesJ. Breast Color Rings: Yes

Padded Seat Color: Medium Brown Leather Color: Medium Dark Oil

Cantle Style: 1" Cheyanne Roll Padded Seat Color: Distressed Brown Padded Seat Stitching: Top Stitched Leather Color: Medium Dark Oil

Note: Leather colors may vary slightly from the pictures due to variations in the hides. Tooling is done by individual artists and may vary slightly, but will have the same basic theme.