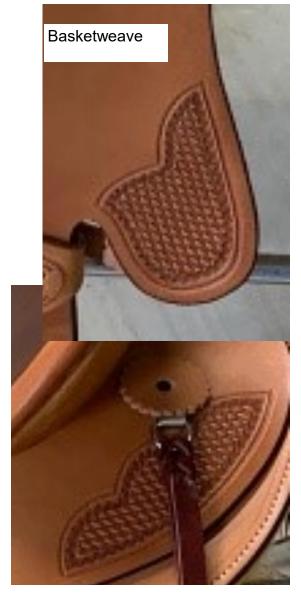

## Golden Sunset Ranch Gaited Versatility Saddle Saddle Options

A. Cantle Style: Pencil RollB. Padded Seat Color: Black

C. Padded Seat Stitching: Regular Straight Stitched

D. Leather Color: Medium OilE. Back Cinch Slot: YesF. Rope Keeper: Yes

G. Saddle String Placement: Rear and Front

H. Tooling Style: Texas Rose

I. Crupper Ring: YesJ. Breast Color Rings: Yes

Padded Seat Color: Medium Brown Leather Color: Medium Dark Oil

Cantle Style: 1" Cheyanne Roll Padded Seat Color: Distressed Brown Padded Seat Stitching: Top Stitched Leather Color: Medium Dark Oil

Note: Leather colors may vary slightly from the pictures due to variations in the hides. Tooling is done by individual artists and may vary slightly, but will have the same basic theme.