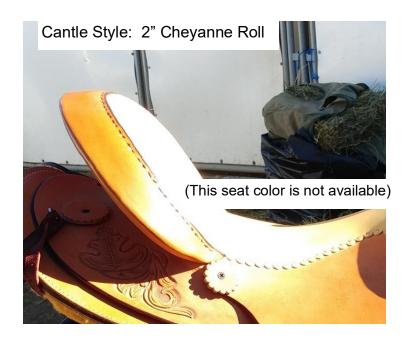

## Golden Sunset Ranch Gaited Versatility Saddle Saddle Options

A. Cantle Style: Pencil RollB. Padded Seat Color: Black

C. Padded Seat Stitching: Regular Straight Stitched

D. Leather Color: Medium OilE. Back Cinch Slot: YesF. Rope Keeper: Yes