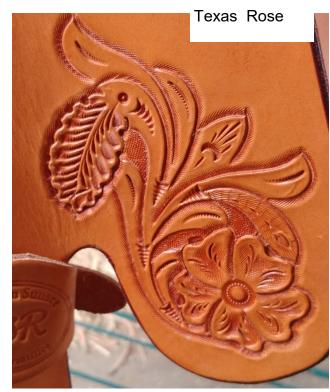

G. Saddle String Placement: Rear and Front

H. Tooling Style: Texas Rose

I. Crupper Ring: YesJ. Breast Color Rings: Yes

Padded Seat Color: Medium Brown Leather Color: Medium Dark Oil

Cantle Style: 1" Cheyanne Roll Padded Seat Color: Distressed Brown Padded Seat Stitching: Top Stitched Leather Color: Medium Dark Oil