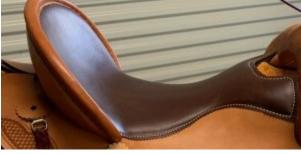

## Golden Sunset Ranch Gaited Versatility Saddle Saddle Options

A. Cantle Style: Pencil RollB. Padded Seat Color: Black

C. Padded Seat Stitching: Regular Straight Stitched

D. Leather Color: Medium OilE. Back Cinch Slot: YesF. Rope Keeper: Yes