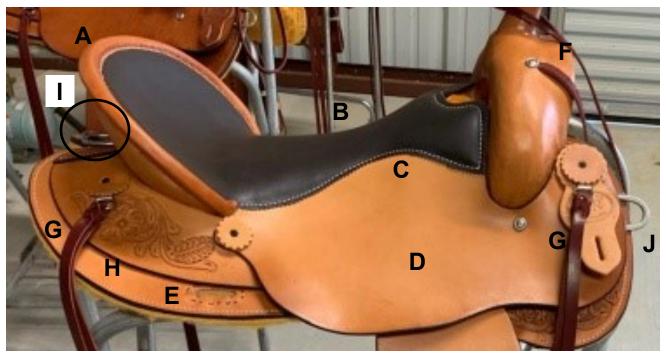

## Golden Sunset Ranch Gaited Versatility Saddle Saddle Options

A. Cantle Style: Pencil RollB. Padded Seat Color: Black

C. Padded Seat Stitching: Regular Straight Stitched

D. Leather Color: Medium OilE. Back Cinch Slot: YesF. Rope Keeper: Yes

G. Saddle String Placement: Rear and Front

H. Tooling Style: Texas Rose

I. Crupper Ring: YesJ. Breast Color Rings: Yes

Padded Seat Color: Medium Brown Leather Color: Medium Dark Oil

Cantle Style: 1" Cheyanne Roll Padded Seat Color: Distressed Brown Padded Seat Stitching: Top Stitched Leather Color: Medium Dark Oil